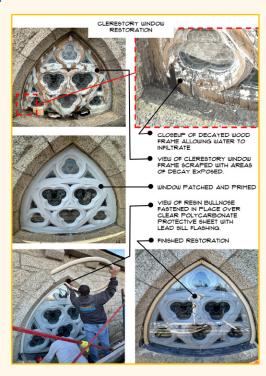

# Donations received through the Lumen Christi Gala have helped make these recent updates and repairs!

Photos Courtesy of the Palanza Group, Inc.

| I/We look forward to attending the Lume                              | en Christi Cathedral Gala                                                                 |                                                                                                                                                                                   |           |                              |  |
|----------------------------------------------------------------------|-------------------------------------------------------------------------------------------|-----------------------------------------------------------------------------------------------------------------------------------------------------------------------------------|-----------|------------------------------|--|
| I/We cannot attend but will support this                             | Donor Name/Company Name (Please list the donor name exactly as it should appear in print) |                                                                                                                                                                                   |           |                              |  |
| Bishop's Leadership Circle - \$25,000 Our Lady's Benefactors - \$500 |                                                                                           |                                                                                                                                                                                   |           |                              |  |
| Fr. Murphy's Founders Society - \$10,000                             | ○ Table of 10 - \$1,500                                                                   | Contact Name and Title                                                                                                                                                            |           |                              |  |
| Friends of the Cathedral - \$5,000                                   | ○ Table of 8 - \$1,200                                                                    |                                                                                                                                                                                   |           |                              |  |
| Chapel Angels - \$2,500                                              | ○ Individual Seat - \$150                                                                 | Address                                                                                                                                                                           |           |                              |  |
| Light Bearers - \$1,250                                              | O Donation                                                                                | City                                                                                                                                                                              | State     | Zip                          |  |
| GUEST NAMES                                                          |                                                                                           | Email                                                                                                                                                                             |           |                              |  |
|                                                                      |                                                                                           | Telephone                                                                                                                                                                         |           |                              |  |
|                                                                      |                                                                                           | O For ONLINE PAYMENTS - Visit www.catholicfoundationsema.org/cathedral-gala or scan the QR code to the right with your mobile device to go directly to the Lumen Christi webpage. |           |                              |  |
| lease list any dietary restrictions or special requests              |                                                                                           | <ul> <li>CHECK ENCLOSED / Make checks p</li> <li>The Catholic Foundation</li> <li>INVOICE ME</li> </ul>                                                                           | ayable to | Lumen Christi Cathedral Gala |  |
|                                                                      |                                                                                           | MY DONATION IS ANONYMOUS                                                                                                                                                          |           |                              |  |