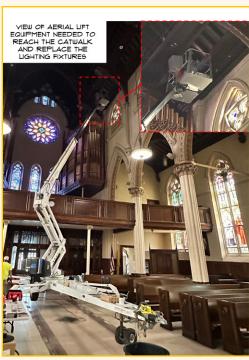

# Donations received through the Lumen Christi Gala have helped make these recent updates and repairs!

Photos Courtesy of the Palanza Group, Inc.

| I/We look forward to attending the Lume                              | en Christi Cathedral Gala                                                                 |                                                                                                                                                                                   |           |                              |  |
|----------------------------------------------------------------------|-------------------------------------------------------------------------------------------|-----------------------------------------------------------------------------------------------------------------------------------------------------------------------------------|-----------|------------------------------|--|
| I/We cannot attend but will support this                             | Donor Name/Company Name (Please list the donor name exactly as it should appear in print) |                                                                                                                                                                                   |           |                              |  |
| Bishop's Leadership Circle - \$25,000 Our Lady's Benefactors - \$500 |                                                                                           |                                                                                                                                                                                   |           |                              |  |
| Fr. Murphy's Founders Society - \$10,000                             | ○ Table of 10 - \$1,500                                                                   | Contact Name and Title                                                                                                                                                            |           |                              |  |
| Friends of the Cathedral - \$5,000                                   | ○ Table of 8 - \$1,200                                                                    |                                                                                                                                                                                   |           |                              |  |
| Chapel Angels - \$2,500                                              | ○ Individual Seat - \$150                                                                 | Address                                                                                                                                                                           |           |                              |  |
| Light Bearers - \$1,250                                              | O Donation                                                                                | City                                                                                                                                                                              | State     | Zip                          |  |
| GUEST NAMES                                                          |                                                                                           | Email                                                                                                                                                                             |           |                              |  |
|                                                                      |                                                                                           | Telephone                                                                                                                                                                         |           |                              |  |
|                                                                      |                                                                                           | O For ONLINE PAYMENTS - Visit www.catholicfoundationsema.org/cathedral-gala or scan the QR code to the right with your mobile device to go directly to the Lumen Christi webpage. |           |                              |  |
| lease list any dietary restrictions or special requests              |                                                                                           | <ul> <li>CHECK ENCLOSED / Make checks p</li> <li>The Catholic Foundation</li> <li>INVOICE ME</li> </ul>                                                                           | ayable to | Lumen Christi Cathedral Gala |  |
|                                                                      |                                                                                           | MY DONATION IS ANONYMOUS                                                                                                                                                          |           |                              |  |