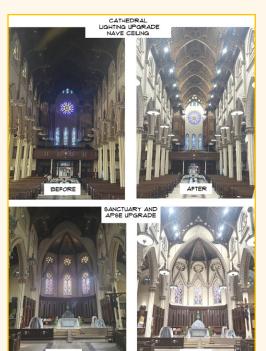

# Donations received through the Lumen Christi Gala have helped make these recent updates and repairs!

Photos Courtesy of the Palanza Group, Inc.

| I/We look forward to attending the Lume                              | en Christi Cathedral Gala                                                                 |                                                                                                                                                                                   |           |                              |  |
|----------------------------------------------------------------------|-------------------------------------------------------------------------------------------|-----------------------------------------------------------------------------------------------------------------------------------------------------------------------------------|-----------|------------------------------|--|
| I/We cannot attend but will support this                             | Donor Name/Company Name (Please list the donor name exactly as it should appear in print) |                                                                                                                                                                                   |           |                              |  |
| Bishop's Leadership Circle - \$25,000 Our Lady's Benefactors - \$500 |                                                                                           |                                                                                                                                                                                   |           |                              |  |
| Fr. Murphy's Founders Society - \$10,000                             | ○ Table of 10 - \$1,500                                                                   | Contact Name and Title                                                                                                                                                            |           |                              |  |
| Friends of the Cathedral - \$5,000                                   | ○ Table of 8 - \$1,200                                                                    |                                                                                                                                                                                   |           |                              |  |
| Chapel Angels - \$2,500                                              | ○ Individual Seat - \$150                                                                 | Address                                                                                                                                                                           |           |                              |  |
| Light Bearers - \$1,250                                              | O Donation                                                                                | City                                                                                                                                                                              | State     | Zip                          |  |
| GUEST NAMES                                                          |                                                                                           | Email                                                                                                                                                                             |           |                              |  |
|                                                                      |                                                                                           | Telephone                                                                                                                                                                         |           |                              |  |
|                                                                      |                                                                                           | O For ONLINE PAYMENTS - Visit www.catholicfoundationsema.org/cathedral-gala or scan the QR code to the right with your mobile device to go directly to the Lumen Christi webpage. |           |                              |  |
| lease list any dietary restrictions or special requests              |                                                                                           | <ul> <li>CHECK ENCLOSED / Make checks p</li> <li>The Catholic Foundation</li> <li>INVOICE ME</li> </ul>                                                                           | ayable to | Lumen Christi Cathedral Gala |  |
|                                                                      |                                                                                           | MY DONATION IS ANONYMOUS                                                                                                                                                          |           |                              |  |