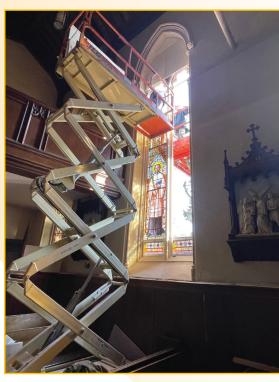

# Highlights of Work Completed in 2023 and Next Steps:

- Most damaged east-facing lancet stained glass panel removed, restored, and reinstalled, including new wood window frames and protective sheeting.
- On-site analysis and start of work to the Clerestory windows to help prevent additional water infiltration and protect the integrity of the stained glass.
- Erect scaffolding and begin work on the Tower, removing the Bell and restoring the masonry, flashings, and frames.

Exterior and interior installation. Photos Courtesy of the Palanza Group, Inc.

| I/We look forward to attending the Lume                       | en Christi Cathedral Gala        |                                                                                                                                                                                 |                  |     |                                                          |  |           |    |          |
|---------------------------------------------------------------|----------------------------------|---------------------------------------------------------------------------------------------------------------------------------------------------------------------------------|------------------|-----|----------------------------------------------------------|--|-----------|----|----------|
| I/We cannot attend but will support this important initiative |                                  | Name (Please list the donor name exactly as it should appear in print)                                                                                                          |                  |     |                                                          |  |           |    |          |
| ) Bishop's Leadership Circle - \$25,000                       | ○ Our Lady's Benefactors - \$500 |                                                                                                                                                                                 |                  |     |                                                          |  |           |    |          |
| Fr. Murphy's Founders Society - \$10,000                      | ○ Table of 10 - \$1,500          | Contact Name and Title (This person will be contacted regarding guest names)  Address                                                                                           |                  |     |                                                          |  |           |    |          |
| Friends of the Cathedral - \$5,000                            | ○ Table of 8 - \$1,200           |                                                                                                                                                                                 |                  |     |                                                          |  |           |    |          |
| Chapel Angels - \$2,500                                       | ○ Individual Seat - \$150        |                                                                                                                                                                                 |                  |     |                                                          |  |           |    |          |
| ) Light Bearers - \$1,250                                     | O Donation                       | City                                                                                                                                                                            | State            | Zip |                                                          |  |           |    |          |
| GUEST NAMES                                                   |                                  | Email                                                                                                                                                                           |                  |     |                                                          |  |           |    |          |
|                                                               |                                  | Telephone                                                                                                                                                                       |                  |     |                                                          |  |           |    |          |
|                                                               |                                  | <ul> <li>MY DONATION IS ANONYMOUS</li> <li>CHECK ENCLOSED / Make checks payable to The Catholic Foundation</li> <li>MasterCard/Visa/American Express/Discover Number</li> </ul> |                  |     |                                                          |  |           |    |          |
|                                                               |                                  |                                                                                                                                                                                 |                  |     | Please list any dietary restrictions or special requests |  | Amount    | E: | xp. Date |
|                                                               |                                  |                                                                                                                                                                                 |                  |     |                                                          |  | Signature | C  | CVV Code |
|                                                               |                                  | Billing Address (if different the                                                                                                                                               | an listed above) |     |                                                          |  |           |    |          |
|                                                               |                                  |                                                                                                                                                                                 |                  |     |                                                          |  |           |    |          |