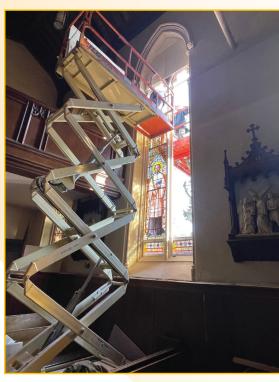

# Highlights of Work Completed in 2023 and Next Steps:

- Most damaged east-facing lancet stained glass panel removed, restored, and reinstalled, including new wood window frames and protective sheeting.
- On-site analysis and start of work to the Clerestory windows to help prevent additional water infiltration and protect the integrity of the stained glass.
- Erect scaffolding and begin work on the Tower, removing the Bell and restoring the masonry, flashings, and frames.

Exterior and interior installation. Photos Courtesy of the Palanza Group, Inc.

| I/We look forward to attending the Lum                        | en Christi Cathedral Gala        |                                                                                                                                                                                 |                    |     |                                                          |  |           |    |          |
|---------------------------------------------------------------|----------------------------------|---------------------------------------------------------------------------------------------------------------------------------------------------------------------------------|--------------------|-----|----------------------------------------------------------|--|-----------|----|----------|
| I/We cannot attend but will support this important initiative |                                  | Name (Please list the donor name exactly as it should appear in print)                                                                                                          |                    |     |                                                          |  |           |    |          |
| ) Bishop's Leadership Circle - \$25,000                       | ○ Our Lady's Benefactors - \$500 |                                                                                                                                                                                 |                    |     |                                                          |  |           |    |          |
| Fr. Murphy's Founders Society - \$10,000                      | ○ Table of 10 - \$1,500          | Contact Name and Title (This person will be contacted regarding guest names)  Address                                                                                           |                    |     |                                                          |  |           |    |          |
| Friends of the Cathedral - \$5,000                            | ○ Table of 8 - \$1,200           |                                                                                                                                                                                 |                    |     |                                                          |  |           |    |          |
| Chapel Angels - \$2,500                                       | ○ Individual Seat - \$150        |                                                                                                                                                                                 |                    |     |                                                          |  |           |    |          |
| ) Light Bearers - \$1,250                                     | O Donation                       | City                                                                                                                                                                            | State              | Zip |                                                          |  |           |    |          |
| GUEST NAMES                                                   |                                  | Email                                                                                                                                                                           |                    |     |                                                          |  |           |    |          |
|                                                               |                                  | Telephone                                                                                                                                                                       |                    |     |                                                          |  |           |    |          |
|                                                               |                                  | <ul> <li>MY DONATION IS ANONYMOUS</li> <li>CHECK ENCLOSED / Make checks payable to The Catholic Foundation</li> <li>MasterCard/Visa/American Express/Discover Number</li> </ul> |                    |     |                                                          |  |           |    |          |
|                                                               |                                  |                                                                                                                                                                                 |                    |     | Please list any dietary restrictions or special requests |  | Amount    | E; | xp. Date |
|                                                               |                                  |                                                                                                                                                                                 |                    |     |                                                          |  | Signature | C  | CVV Code |
|                                                               |                                  | Billing Address (if different                                                                                                                                                   | than listed above) |     |                                                          |  |           |    |          |