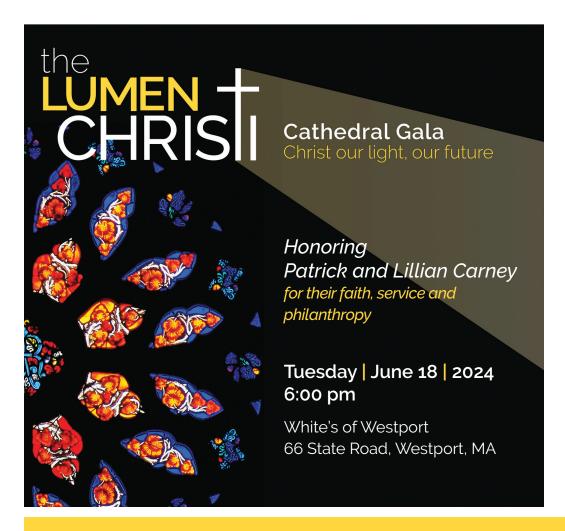

Please join us
for this special event
as we shine a light on the
Cathedral of St. Mary of the
Assumption and celebrate
the Diocese of Fall River's
120th anniversary