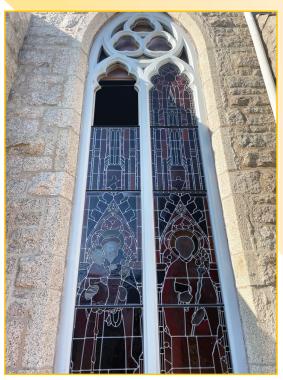

# Highlights of Work Completed in 2023 and Next Steps:

- Most damaged east-facing lancet stained glass panel removed, restored, and reinstalled, including new wood window frames and protective sheeting.
- On-site analysis and start of work to the Clerestory windows to help prevent additional water infiltration and protect the integrity of the stained glass.
- Erect scaffolding and begin work on the Tower, removing the Bell and restoring the masonry, flashings, and frames.

Exterior and interior installation. Photos Courtesy of the Palanza Group, Inc.

| I/We look forward to attending the Lum                        | en Christi Cathedral Gala        |                                                                                                                                                                                 |                    |     |                                                          |  |           |    |          |
|---------------------------------------------------------------|----------------------------------|---------------------------------------------------------------------------------------------------------------------------------------------------------------------------------|--------------------|-----|----------------------------------------------------------|--|-----------|----|----------|
| I/We cannot attend but will support this important initiative |                                  | Name (Please list the donor name exactly as it should appear in print)                                                                                                          |                    |     |                                                          |  |           |    |          |
| ) Bishop's Leadership Circle - \$25,000                       | ○ Our Lady's Benefactors - \$500 |                                                                                                                                                                                 |                    |     |                                                          |  |           |    |          |
| Fr. Murphy's Founders Society - \$10,000                      | ○ Table of 10 - \$1,500          | Contact Name and Title (This person will be contacted regarding guest names)  Address                                                                                           |                    |     |                                                          |  |           |    |          |
| Friends of the Cathedral - \$5,000                            | ○ Table of 8 - \$1,200           |                                                                                                                                                                                 |                    |     |                                                          |  |           |    |          |
| Chapel Angels - \$2,500                                       | ○ Individual Seat - \$150        |                                                                                                                                                                                 |                    |     |                                                          |  |           |    |          |
| ) Light Bearers - \$1,250                                     | O Donation                       | City                                                                                                                                                                            | State              | Zip |                                                          |  |           |    |          |
| GUEST NAMES                                                   |                                  | Email                                                                                                                                                                           |                    |     |                                                          |  |           |    |          |
|                                                               |                                  | Telephone                                                                                                                                                                       |                    |     |                                                          |  |           |    |          |
|                                                               |                                  | <ul> <li>MY DONATION IS ANONYMOUS</li> <li>CHECK ENCLOSED / Make checks payable to The Catholic Foundation</li> <li>MasterCard/Visa/American Express/Discover Number</li> </ul> |                    |     |                                                          |  |           |    |          |
|                                                               |                                  |                                                                                                                                                                                 |                    |     | Please list any dietary restrictions or special requests |  | Amount    | E; | xp. Date |
|                                                               |                                  |                                                                                                                                                                                 |                    |     |                                                          |  | Signature | C  | CVV Code |
|                                                               |                                  | Billing Address (if different                                                                                                                                                   | than listed above) |     |                                                          |  |           |    |          |